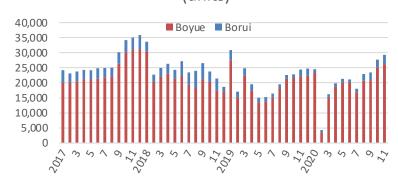

## **Boyue & Borui**

- Borui GE: the B segment sedan was awarded the "Grand Car in China 2019"
- Boyue is one of the best-selling SUV models in China & Malaysia.

#### Monthly Sales Volumn of Boyue & Borui (units)

#### **Geely's SUV Sales Volume Ranking**

| Country  | 2019 | 2020H1 |
|----------|------|--------|
| China    | #3   | #3     |
| Malaysia | #1   | #1     |