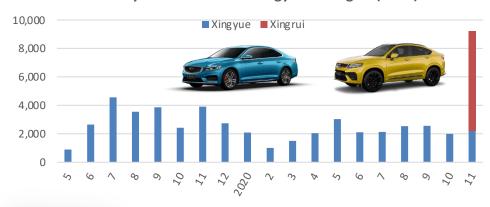

#### Monthly Sales Volumn of Xingyue & Xingrui (units)

## Xingrui

- First Geely Brand Sedan on CMA platform
- First month sales recorded 7K+
- Xingrui was awarded "China Car of the Year 2021"
- First FOTA on 20 Nov Guangzhou Auto Show