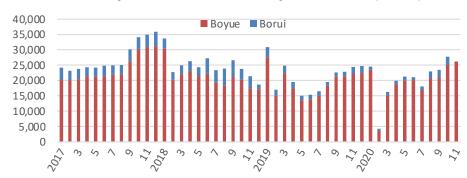

## **Boyue & Borui**

- Borui GE: the B segment sedan was awarded the "Grand Car in China 2019"
- Boyue is one of the best-selling SUV models in China & Malaysia.

#### Monthly Sales Volumn of Boyue & Borui (units)