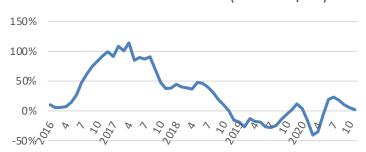

# 吉利泛車控股有限公司

**GEELYAUTOMOBILE HOLDINGS LIMITED** 

# **Corporate Presentation**

Dec 2020



#### **Sales Performance**

| an-Nov | 202    |
|--------|--------|
| •      | an-Nov |

| Overall: | 150,517 units | +5% YoY | 1,166,015 units -5% YoY |
|----------|---------------|---------|-------------------------|
|----------|---------------|---------|-------------------------|

Domestic: 138,748 units 0% YoY 1,105,229 units -6% YoY

Exports: 11,769 units +271% YoY 60,786 units +11% YoY

NEEV\*: 6,829 units -52% YoY 60,971 units -41% YoY







#### <u>Sedans</u>

415,249 units -13% YoY

<u>SUVs</u>

725,068 units 0% YoY

<u>MPV</u>

25,698 units -18% YoY



#### **Sales Performance**





Market Share



#### Domestic Sales Volume (3MMA+/-%)



#### Annual Sales Volume & Market Share



Source: The Company, CAAM

\*Jan- Nov 2020



# Xingrui

# China car



#### Monthly Sales Volumn of Xingyue & Xingrui (units)



## Xingrui

- First Geely Brand Sedan on CMA platform
- First month sales recorded 7K+
- Xingrui was awarded "China Car of the Year 2021"
- First FOTA on 20 Nov Guangzhou Auto Show



## **Boyue & Borui**





- Borui GE: the B segment sedan was awarded the "Grand Car in China 2019"
- Boyue is one of the best-selling SUV models in China & Malaysia.

#### Monthly Sales Volumn of Boyue & Borui (units)



#### **Geely's SUV Sales Volume Ranking**

| Country  | 2019 | 2020H1 |
|----------|------|--------|
| China    | #3   | #3     |
| Malaysia | #1   | #1     |



## Binrui & Binyue & Icon







- All 3 models are based