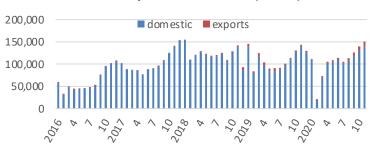

# 吉利泛車控股有限公司

**GEELYAUTOMOBILE HOLDINGS LIMITED** 

# **Corporate Presentation**

Dec 2020



#### **Sales Performance**

| an-Nov | 202    |
|--------|--------|
| •      | an-Nov |

| Overall: | 150,517 units | +5% YoY | 1,166,015 units -5% YoY |
|----------|---------------|---------|-------------------------|
|----------|---------------|---------|-------------------------|

Domestic: 138,748 units 0% YoY 1,105,229 units -6% YoY

Exports: 11,769 units +271% YoY 60,786 units +11% YoY

NEEV\*: 6,829 units -52% YoY 60,971 units -41% YoY







#### <u>Sedans</u>

415,249 units -13% YoY

<u>SUVs</u>

725,068 units 0% YoY

<u>MPV</u>

25,698 units -18% YoY



#### **Sales Performance**





Market Share



#### Domestic Sales Volume (3MMA+/-%)



#### Annual Sales Volume & Market Share



Source: The Company, CAAM

\*Jan- Nov 2020



# Xingrui

# China car



#### Monthly Sales Volumn of Xingyue & Xingrui (units)



## Xingrui

- First Geely Brand Sedan on CMA platform
- First month sales recorded 7K+
- Xingrui was awarded "China Car of the Year 2021"
- First FOTA on 20 Nov Guangzhou Auto Show



## **Boyue & Borui**





- Borui GE: the B segment sedan was awarded the "Grand Car in China 2019"
- Boyue is one of the best-selling SUV models in China & Malaysia.

#### Monthly Sales Volumn of Boyue & Borui (units)



#### **Geely's SUV Sales Volume Ranking**

| Country  | 2019 | 2020H1 |
|----------|------|--------|
| China    | #3   | #3     |
| Malaysia | #1   | #1     |