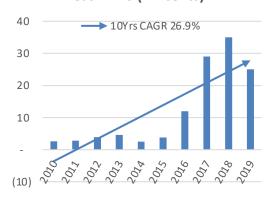

#### **Financial Performance**

Sales Volume (Units)

Average Ex-factory Prices (RMB)

Net Profit (RMB Mn)

**Return of Equity** 

Cash DPS (HK cents)

**Export Sales Volume (Units)** 

17