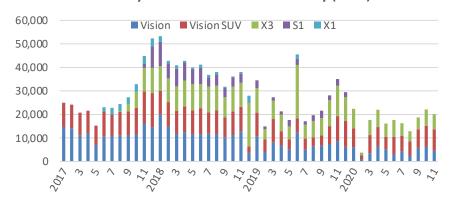

## **New Emgrand & Vision Family**

New Emgrand remains the best-selling sedan model among local brands.

Monthly Sales Volumn of Boyue & Borui (units)

#### Monthly Sales Volume of Vision Family (units)