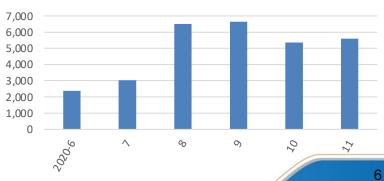

#### Monthly Sales Volumn of Xingyue & Xingrui (units)

## Xingrui

- First Geely Brand Sedan on CMA platform
- First month sales recorded 7K+
- Xingrui was awarded "China Car of the Year 2021"
- First FOTA on 20 Nov Guangzhou Auto Show