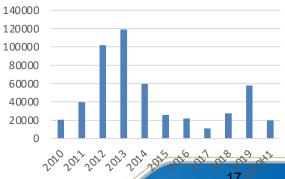

#### **Financial Performance**

Sales Volume (Units)

Average Ex-factory Prices (RMB)

Net Profit (RMB Mn)

**Return of Equity** 

Cash DPS (HK cents)

**Export Sales Volume (Units)** 

17