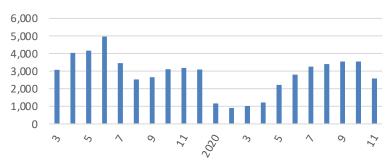

#### Domestic Sales Volume (3MMA+/-%)

#### Annual Sales Volume & Market Share

Source: The Company, CAAM

\*Jan- Nov 2020