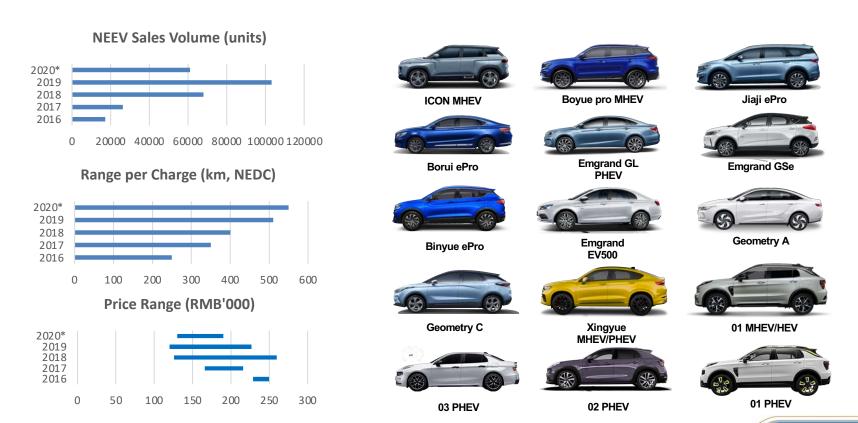

# **New Energy and Electrified Vehicles**

# **Environmental, Social & Governance ("ESG")**

- Received an MSCI ESG Rating of AA
- Ranked top 20 among HSI constituents in the "Hong Kong Business Sustainability Index"
- Selected as one of the "Demonstration Enterprises for Industrial Product Green Design" by the Ministry of Industry and Information Technology of the People's Republic of China. Geely is the only passenger car company selected this year.
- During Jan Nov 2020, NEEVs contributed to 5.2% of total sales volume. For Jiaji, Xingyue & Icon, NEEVs accounted for almost half of their total sales volume
- About 70% existing products offer NEEV versions
- Lynk & Co 06 launched in Q3 offered NEEV versions