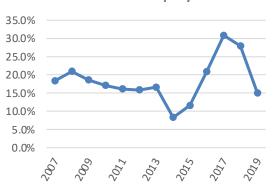

)**

- Received an MSCI ESG Rating of AA
- Ranked top 20 among HSI constituents in the "Hong Kong Business Sustainability Index"
- Selected as one of the "Demonstration Enterprises for Industrial Product Green Design" by the Ministry of Industry and Information Technology of the People's Republic of China. Geely is the only passenger car company selected this year.
- During Jan Nov 2020, NEEVs contributed to 5.2% of total sales volume. For Jiaji, Xingyue & Icon, NEEVs accounted for almost half of their total sales volume
- About 70% existing products offer NEEV versions
- Lynk & Co 06 launched in Q3 offered NEEV versions



#### LINK&CO | ZERO concept



#### **Financial Performance**

Sales Volume (Units)



Average Ex-factory Prices (RMB)



Net Profit (RMB Mn)



**Return of Equity** 



Cash DPS (HK cents)



**Export Sales Volume (Units)** 



17



Services:

### **Geely Automobile in Figures**

Year started: 1998

**Total workforce:** 43,000 (on Dec. 31<sup>th</sup>, 2019)

**Manufacturing facilities:** 11 plants in China + 1 JV plant in Belarus

**Products:** 17 major models under 4 platforms & 2 modular architecture

"Geely" brand for mass market;

• "Lynk&Co" brand for high end market;

"Geometry" brand for BEV market

More than 969 Geely dealers ,163 Geometry dealers and 284 LYNK & CO dealers in China.
 17 sales agents, 327 sales and service outlets in 17 oversea countries;

Vehicle finance JV with BNP Paribas Personal Finance

**2019 Sales Volume:** 1.361.560 units

**2019 Revenues:** US\$12.40 billion

**Credit Rating:** S&P:BBB-/Negative; Moody's Baa3/Stable