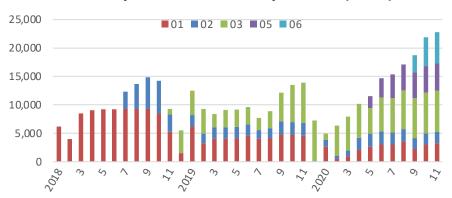

#### Monthly Sales Volumn of Lynk & Co (units)

- Monthly sales volume breaks record high in consecutive 5 months. Nov sales reached 22.8K.
- Opened its first outlet in Europe: "Lynk & Co Club" in Amsterdam.