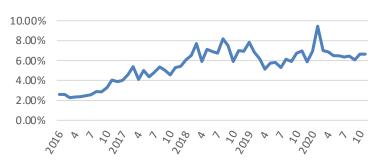

# 吉利泛車控股有限公司

**GEELYAUTOMOBILE HOLDINGS LIMITED** 

# **Corporate Presentation**

Dec 2020



#### **Sales Performance**

| an-Nov | 202    |
|--------|--------|
| •      | an-Nov |

| Overall: | 150,517 units | +5% YoY | 1,166,015 units -5% YoY |
|----------|---------------|---------|-------------------------|
|----------|---------------|---------|-------------------------|

Domestic: 138,748 units 0% YoY 1,105,229 units -6% YoY

Exports: 11,769 units +271% YoY 60,786 units +11% YoY

NEEV\*: 6,829 units -52% YoY 60,971 units -41% YoY







#### <u>Sedans</u>

415,249 units -13% YoY

<u>SUVs</u>

725,068 units 0% YoY

<u>MPV</u>

25,698 units -18% YoY



#### **Sales Performance**





Market Share



#### Domestic Sales Volume (3MMA+/-%)



#### Annual Sales Volume & Market Share



Source: The Company, CAAM

\*Jan- Nov 2020



# Xingrui

# China car



#### Monthly Sales Volumn of Xingyue & Xingrui (units)



## Xingrui

- First Geely Brand Sedan on CMA platform
- First month sales recorded 7K+
- Xingrui was awarded "China Car of the Year 2021"
- First FOTA on 20 Nov Guangzhou Auto Show



## **Boyue & Borui**





- Borui GE: the B segment sedan was awarded the "Grand Car in China 2019"
- Boyue is one of the best-selling SUV models in China & Malaysia.

#### Monthly Sales Volumn of Boyue & Borui (units)



#### **Geely's SUV Sales Volume Ranking**

| Country  | 2019 | 2020H1 |
|----------|------|--------|
| China    | #3   | #3     |
| Malaysia | #1   | #1     |



## Binrui & Biny